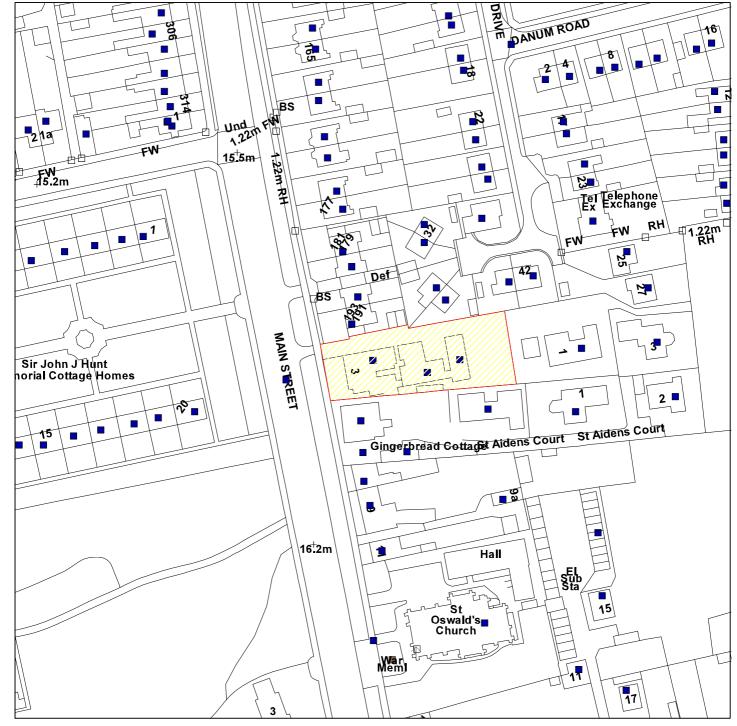

## Harlington House, 3 Main Street, Fulford York

10/00178/FUL and 10/00519/FUL

**Scale:** 1:1250

Reproduced from the Ordnance Survey map with the permission of the Controller of Her Majesty's Stationery Office © Crown Copyright 2000.